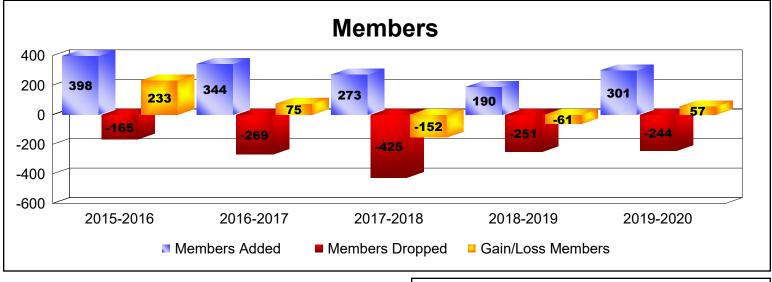

## As of June 2020 Cumulative

| Year      | New<br>Clubs | Dropped<br>Clubs | Gain/<br>Loss<br>Clubs | New<br>Members | Charter<br>Members | Reinstate<br>Members | Transfer<br>Members | Total<br>Member<br>Added | Total<br>Members<br>Dropped | Gain/<br>Loss<br>Members |
|-----------|--------------|------------------|------------------------|----------------|--------------------|----------------------|---------------------|--------------------------|-----------------------------|--------------------------|
| 2015-2016 | 3            | 0                | 3                      | 292            | 90                 | 6                    | 10                  | 398                      | -165                        | 233                      |
| 2016-2017 | 1            | 0                | 1                      | 297            | 30                 | 16                   | 1                   | 344                      | -269                        | 75                       |
| 2017-2018 | 2            | -5               | -3                     | 188            | 76                 | 9                    | 0                   | 273                      | -425                        | -152                     |
| 2018-2019 | 2            | -2               | 0                      | 121            | 53                 | 16                   | 0                   | 190                      | -251                        | -61                      |
| 2019-2020 | 4            | -2               | 2                      | 199            | 92                 | 9                    | 1                   | 301                      | -244                        | 57                       |
| Average   | 2            | -2               | 1                      | 219            | 68                 | 11                   | 2                   | 301                      | -271                        | 30                       |
| Clubs     |              |                  |                        |                |                    |                      |                     |                          |                             |                          |