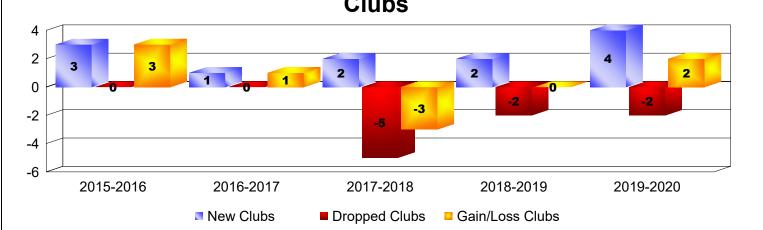

## As of June 2020 Cumulative

| Year      | New<br>Clubs | Dropped<br>Clubs | Gain/<br>Loss<br>Clubs | New<br>Members | Charter<br>Members | Reinstate<br>Members | Transfer<br>Members | Total<br>Member<br>Added | Total<br>Members<br>Dropped | Gain/<br>Loss<br>Members |
|-----------|--------------|------------------|------------------------|----------------|--------------------|----------------------|---------------------|--------------------------|-----------------------------|--------------------------|
| 2015-2016 | 3            | 0                | 3                      | 292            | 90                 | 6                    | 10                  | 398                      | -165                        | 233                      |
| 2016-2017 | 1            | 0                | 1                      | 297            | 30                 | 16                   | 1                   | 344                      | -269                        | 75                       |
| 2017-2018 | 2            | -5               | -3                     | 188            | 76                 | 9                    | 0                   | 273                      | -425                        | -152                     |
| 2018-2019 | 2            | -2               | 0                      | 121            | 53                 | 16                   | 0                   | 190                      | -251                        | -61                      |
| 2019-2020 | 4            | -2               | 2                      | 199            | 92                 | 9                    | 1                   | 301                      | -244                        | 57                       |
| Average   | 2            | -2               | 1                      | 219            | 68                 | 11                   | 2                   | 301                      | -271                        | 30                       |
| Clubs     |              |                  |                        |                |                    |                      |                     |                          |                             |                          |