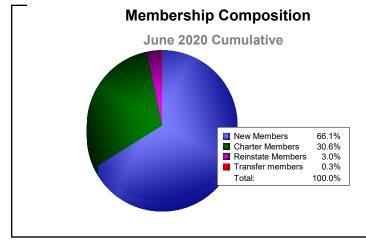

## As of June 2020 Cumulative

| Year      | New<br>Clubs | Dropped<br>Clubs | Gain/<br>Loss<br>Clubs | New<br>Members | Charter<br>Members | Reinstate<br>Members | Transfer<br>Members | Total<br>Member<br>Added | Total<br>Members<br>Dropped | Gain/<br>Loss<br>Members |
|-----------|--------------|------------------|------------------------|----------------|--------------------|----------------------|---------------------|--------------------------|-----------------------------|--------------------------|
| 2015-2016 | 3            | 0                | 3                      | 292            | 90                 | 6                    | 10                  | 398                      | -165                        | 233                      |
| 2016-2017 | 1            | 0                | 1                      | 297            | 30                 | 16                   | 1                   | 344                      | -269                        | 75                       |
| 2017-2018 | 2            | -5               | -3                     | 188            | 76                 | 9                    | 0                   | 273                      | -425                        | -152                     |
| 2018-2019 | 2            | -2               | 0                      | 121            | 53                 | 16                   | 0                   | 190                      | -251                        | -61                      |
| 2019-2020 | 4            | -2               | 2                      | 199            | 92                 | 9                    | 1                   | 301                      | -244                        | 57                       |
| Average   | 2            | -2               | 1                      | 219            | 68                 | 11                   | 2                   | 301                      | -271                        | 30                       |
| Clubs     |              |                  |                        |                |                    |                      |                     |                          |                             |                          |